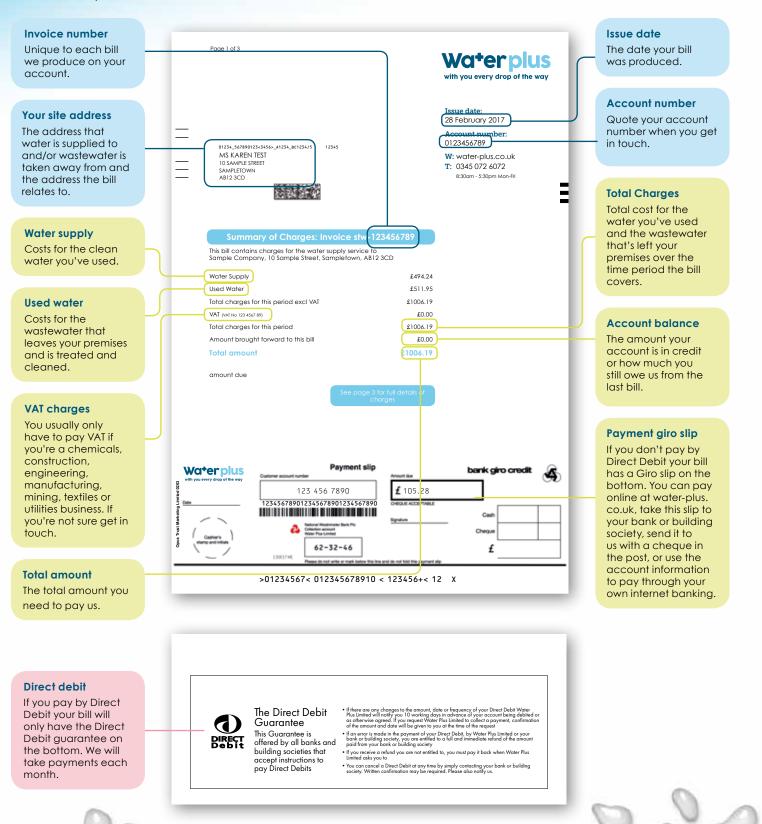

# Your bill explained

This bill shows the information you'll see if you pay for both water and wastewater with us and you don't have a water meter.

If we bill you for water or wastewater only, you will only see that information on your bill, but the way we create the bill is the same.

## Water supply

Costs for the clean water you've used.

## Cost of wastewater

The total cost for the wastewater taken away. It's based on the amount of water you've used but with a discounted price, as not all water you use goes back into the sewer because of losses like evaporation.

## **Total Amount**

The total charges due is the total cost of the water you've used, the fixed charges, plus any amount you still owe from the last bill, or minus any amount your account is in credit.

#### Sewerage and Surface Water

Sewerage is the wastewater that leaves your property and needs treating and cleaning. Surface water is rainwater that falls on your property and land, then drains into the sewer and needs treating and cleaning.